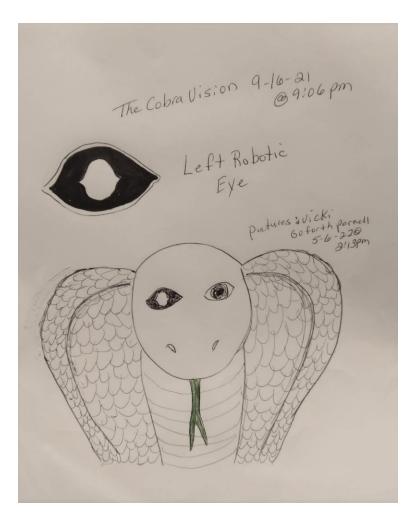

I see its eyes again, and the left one is solid black with white for the pupil, but in a strange shape. I will have to draw it. This I see and know is a robotic eye. I feel it's somehow linked to the AI, possibly. It is not Iran or Iraq, but it's where Antichrist is from. I feel, I am seeing his rise to power.

The robotic eye represents or identifies him as the snake, as you have told me he has had or will have bio-enhancements! I feel this eye which looks like a robotic eye is showing how he has allowed himself to be linked directly to the AI system so that he can control it. Plus, control other things like his coming image to be worshiped by the whole earth by those not sealed by your mark Father God.